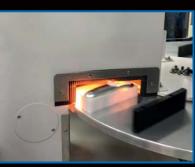

## **KENT NIR (Near Infra-Red) Integrated System**

- 100% designed for Green Pad Printing Automation

furing in second

- No downtime for High Quality Wet-On-Wet Pad Print In-Line Process
- Instant drying for immediate packing

For high efficiency industrial use

Secure built-in drying process

Designed exclusively for KENT automation

- All-in-one PLC control interface
- Compact design
- Secure built-in drying process
- Precise temperature control system
- High energy cost savings :
  - Efficient cooling system
  - Reliable controller
  - Smart NIR radiation reflector
  - Optimised coverage for instant drying
- High repeatability
- High ink drying efficiency
- Cost effective
- Eco-friendly using KENT Green Pad Printing System