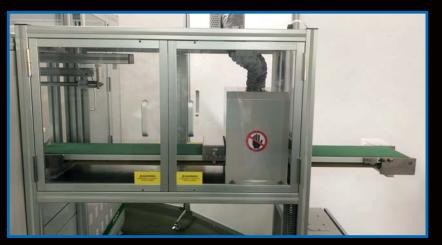

## **KENT NIR (Near Infra-Red) Integrated System**

- 100% designed for Green Pad Printing Automation

furing in second

- No downtime for High Quality Wet-On-Wet Pad Print In-Line Process
- Instant drying for immediate packing

For high efficiency industrial use

Secure built-in drying process

Designed exclusively for KENT automation

- All-in-one PLC control interface
- Compact design
- Secure built-in drying process
- Precise temperature control system
- High energy cost savings :
  - Efficient cooling system
  - Reliable controller
  - Smart NIR radiation reflector
  - Optimised coverage for instant drying
- High repeatability
- High ink drying efficiency
- Cost effective
- Eco-friendly using KENT Green Pad Printing System