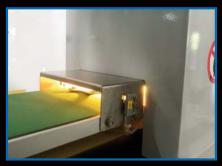

## **KENT NIR (Near Infra-Red) Integrated System**

- 100% designed for Green Pad Printing Automation

furing in second

- No downtime for High Quality Wet-On-Wet Pad Print In-Line Process
- Instant drying for immediate packing

For high efficiency industrial use

Secure built-in drying process

Designed exclusively for KENT automation

- All-in-one PLC control interface
- Compact design
- Secure built-in drying process
- Precise temperature control system
- High energy cost savings :
  - Efficient cooling system
  - Reliable controller
  - Smart NIR radiation reflector
  - Optimised coverage for instant drying
- High repeatability
- High ink drying efficiency
- Cost effective
- Eco-friendly using KENT Green Pad Printing System